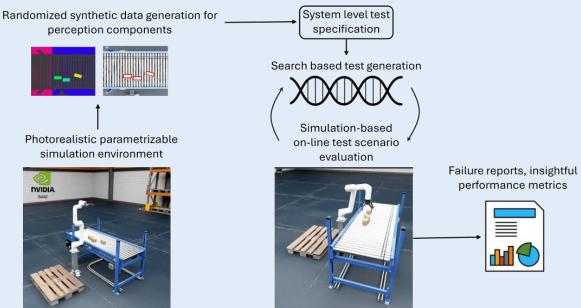

## A Comprehensive Virtual Simulation Platform:

- **Customizable Simulation Environments**: A collection of flexible, parametrizable environments tailored to meet your specific development needs.
- Automated Synthetic Data Generation: Seamlessly collect high-quality synthetic data for various sensor types, speeding up development and testing processes.
- **System Import and ROS Integration**: Effortlessly import your system as a .urdf file and integrate ROS-based controllers for enhanced simulation accuracy.
- Intelligent Test Generation: Leverage search-based algorithms to automatically generate optimized system-level tests, improving coverage and efficiency.
- Detailed Failure Reports & Performance Metrics: Gain actionable insights with comprehensive failure reports and in-depth performance metrics to fine-tune your system design.